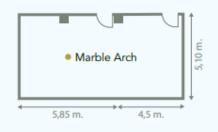

## **OXFORD CIRCUS**

80M2 / 861 SQ FT

LEVEL - 1

HALF DAY: £475
FULL DAY: £600



## MARBLE ARCH

53M2 / 570 SQ FT

LEVEL - 1

HALF DAY: £350 FULL DAY: £500



## What is included with our meeting rooms?

Free WIFI, Air conditioning, Screen - 72" TV, Flipchart, Mineral water (still & sparkling), Note Pads, Pens & Sweets

## Choose the layout that best suits your meeting!

|               |                   |        |          |         |        |           |           | \$5. *\$5.<br>\$5. *\$5.<br>\$5. *\$5. |         |         |
|---------------|-------------------|--------|----------|---------|--------|-----------|-----------|----------------------------------------|---------|---------|
| Room          | Floor area H      | leight | Cocktail | Theatre | School | Boardroom | Banquette | Cabaret                                | U Shape | O Shape |
| Oxford Circus | 80 m <sup>2</sup> | 3 m    | 60       | 60      | 41     | 21        | 30