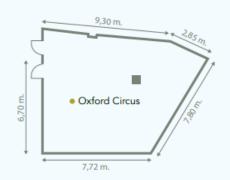

## **OXFORD CIRCUS**

80M2 / 861 SQ FT

LEVEL - 1

HALF DAY: £475
FULL DAY: £600